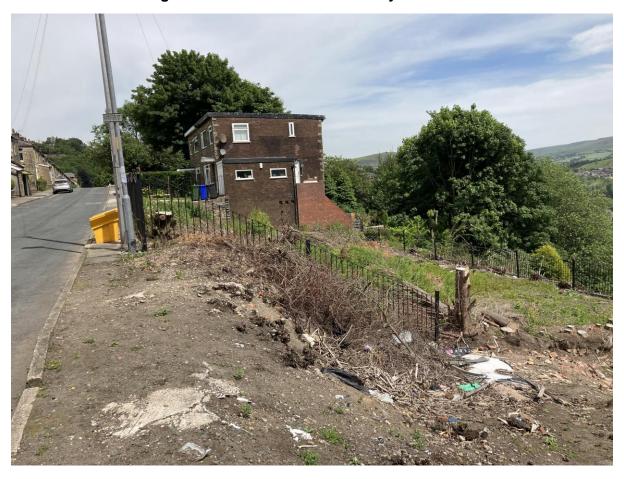

## Proposed Development of 6No. detached dwellings

Photo 1: Aerial view of site

**Photo 2: View From Hanover Street (looking East)** 

Photo 3: view showing the land levels from the footway on Hanover Street.