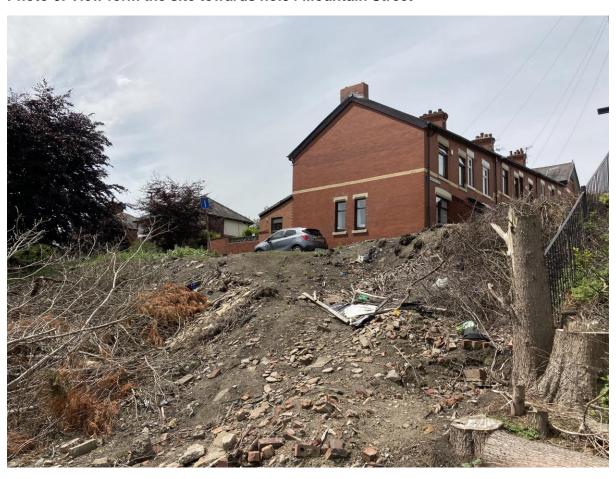

Photo 4: View across the site towards the East

Photo 5: View from the site towards Hanover Street

Photo 6: View form the site towards no.34 Mountain Street

Photo 7: View of the embankment to the properties at the rear along Stamford Road