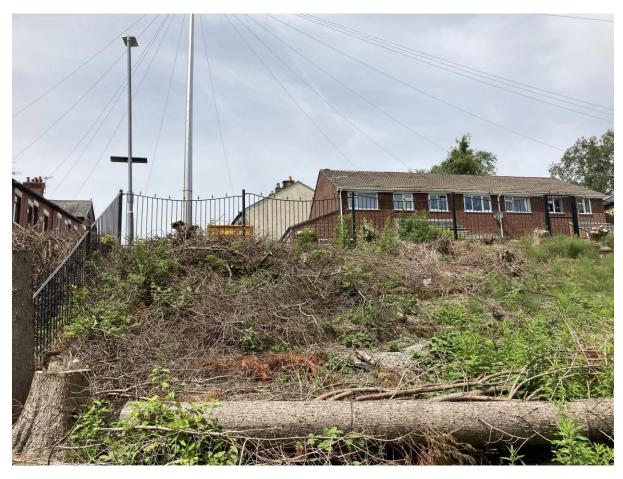

Photo 4: View across the site towards the East

Photo 5: View from the site towards Hanover Street

Photo 6: View form the site towards no.34 Mountain Street

Photo 7: View of the embankment to the properties at the rear along Stamford Road