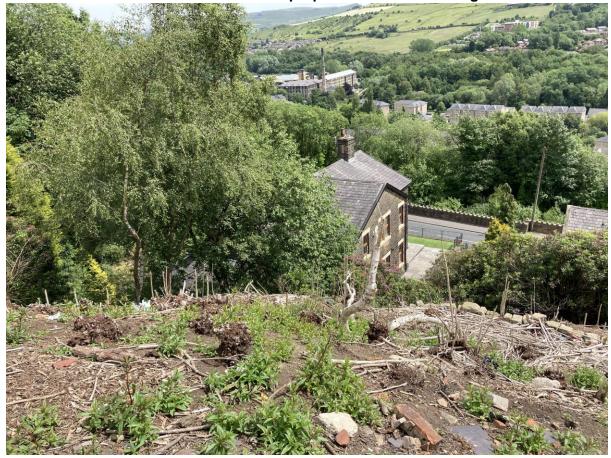

Photo 8: View of the embankment to the properties at the rear along Stamford Road

Photo 9: View to properties on Stamford Road towards south-east