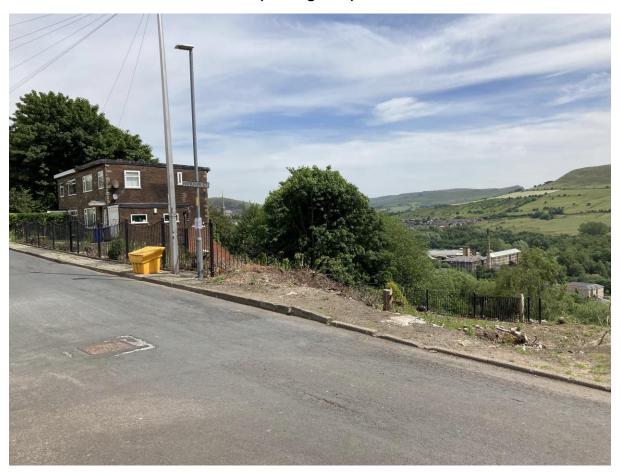

## Proposed Development of 6No. detached dwellings

Photo 1: Aerial view of site

**Photo 2: View From Hanover Street (looking East)** 

Photo 3: view showing the land levels from the footway on Hanover Street.