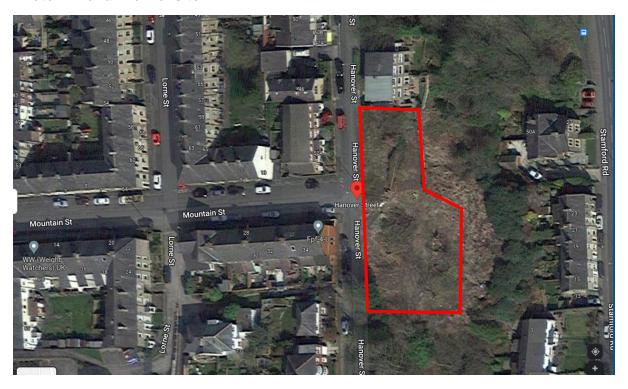

## Proposed Development of 6No. detached dwellings

Photo 1: Aerial view of site

**Photo 2: View From Hanover Street (looking East)** 

Photo 3: view showing the land levels from the footway on Hanover Street.