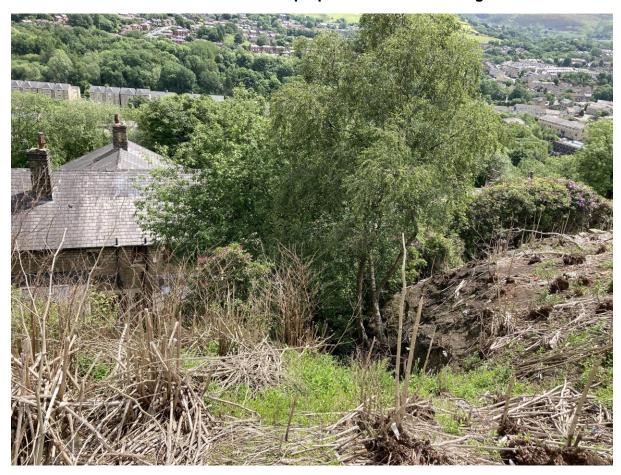

Photo 8: View of the embankment to the properties at the rear along Stamford Road

Photo 9: View to properties on Stamford Road towards south-east