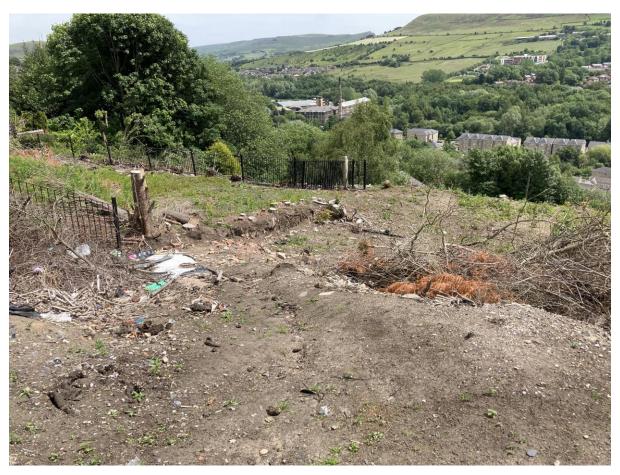

Photo 4: View across the site towards the East

Photo 5: View from the site towards Hanover Street

Photo 6: View form the site towards no.34 Mountain Street

Photo 7: View of the embankment to the properties at the rear along Stamford Road